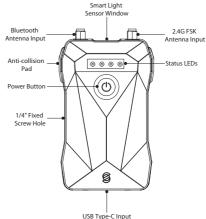

# Sensor Window Antenna Input Anti-collision 0000 Pad Power Button 1/4" Fixed Screw Hole

## **Product Details**